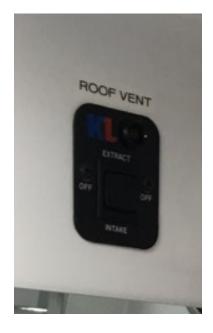

When your bathing the dog, press the switch to extract to suck the steamy air out, when you have finished, press the switch to off and then press down to intake to bring fresh air in. You must turn the fan off in-between functions and wait for the fan to stop (dont press extract straight to intake) to allow the motor time to change direction otherwise you can blow a fuse or damage the motor and possibly void the warranty.