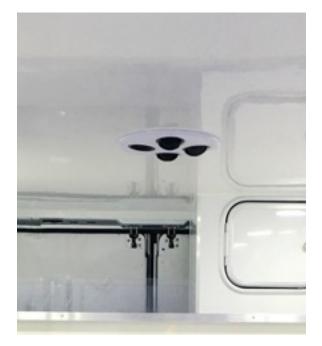

## **Electric Vent**

Your van has been fitted with our new electric vent. The purpose of this is to suck steam out when your bathing the dog and bring in fresh air whilst your grooming. The vents are directional so you can point them to blow air onto you whilst you work.